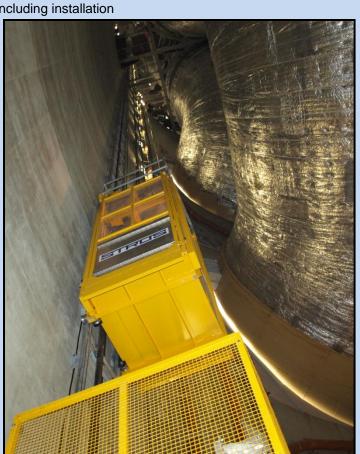

## SPECIAL PURPOSE INDUSTRIAL ELEVATOR NOV 514 UP PL

Project location: Polaniec, Poland Project name: Polaniec Power Plant Application: Power plant chimney stack Date of installation: November 2008

Equipment supplied by Stros: Complete delivery including installation