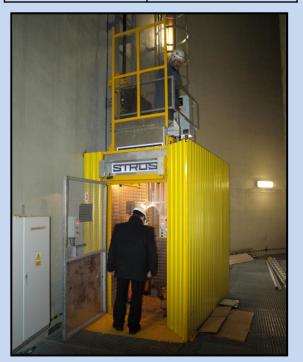

## SPECIAL PURPOSE INDUSTRIAL ELEVATOR NOV 514 UP PL

Project location: Polaniec, Poland Project name: Polaniec Power Plant Application: Power plant chimney stack Date of installation: November 2008

Equipment supplied by Stros: Complete delivery including installation