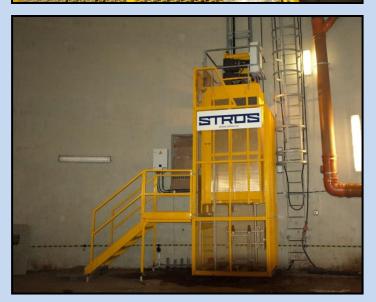

## SPECIAL PURPOSE INDUSTRIAL ELEVATOR NOV 514 UP PL

Project location: Polaniec, Poland Project name: Polaniec Power Plant Application: Power plant chimney stack Date of installation: November 2008

Equipment supplied by Stros: Complete delivery including installation